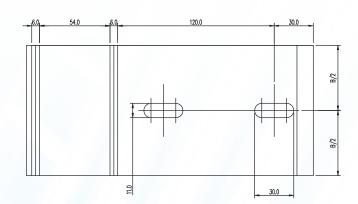

## BSP BRACKET TYPE K1/A-B-FIX

| NAME OF BRACKET                 | A   | B   |
|---------------------------------|-----|-----|
| BSP BRACKET TYPE K1/ 80-150-FIX | 80  | 150 |
| BSP BRACKET TYPE K1/ 80-120-FIX | 80  | 120 |
| BSP BRACKET TYPE K1/ 80-100-FIX | 80  | 100 |
| BSP BRACKET TYPE K1/ 80- 80-FIX | 80  | 80  |
| BSP BRACKET TYPE K1/100-150-FIX | 100 | 150 |
| BSP BRACKET TYPE K1/100-120-FIX | 100 | 120 |
| BSP BRACKET TYPE K1/100-100-FIX | 100 | 100 |
| BSP BRACKET TYPE K1/100- 80-FIX | 100 | 80  |
| BSP BRACKET TYPE K1/120-150-FIX | 120 | 150 |
| BSP BRACKET TYPE K1/120-120-FIX | 120 | 120 |
| BSP BRACKET TYPE K1/120-100-FIX | 120 | 100 |
| BSP BRACKET TYPE K1/120- 80-FIX | 120 | 80  |

BSP BRACKET TYPE K1/A-B-LOS

| A   | В                                                               |
|-----|-----------------------------------------------------------------|
| 80  | 120                                                             |
| 80  | 100                                                             |
| 80  | 80                                                              |
| 80  | 60                                                              |
| 100 | 120                                                             |
| 100 | 100                                                             |
| 100 | 80                                                              |
| 100 | 60                                                              |
| 120 | 120                                                             |
| 120 | 100                                                             |
| 120 | 80                                                              |
| 120 | 60                                                              |
|     | 80<br>80<br>80<br>100<br>100<br>100<br>100<br>120<br>120<br>120 |