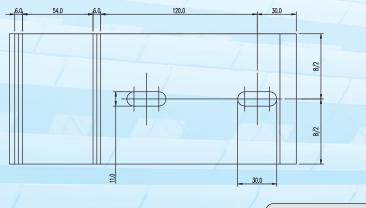

BracketSystem Polska

| NAME OF BRACKET                 | A   | В   |
|---------------------------------|-----|-----|
| BSP BRACKET TYPE K2/ 80-150-FIX | 80  | 150 |
| BSP BRACKET TYPE K2/ 80-120-FIX | 80  | 120 |
| BSP BRACKET TYPE K2/ 80-100-FIX | 80  | 100 |
| BSP BRACKET TYPE K2/ 80- 80-FIX | 80  | 80  |
| BSP BRACKET TYPE K2/100-150-FIX | 100 | 150 |
| BSP BRACKET TYPE K2/100-120-FIX | 100 | 120 |
| BSP BRACKET TYPE K2/100-100-FIX | 100 | 100 |
| BSP BRACKET TYPE K2/100- 80-FIX | 100 | 80  |
| BSP BRACKET TYPE K2/120-150-FIX | 120 | 150 |
| BSP BRACKET TYPE K2/120-120-FIX | 120 | 120 |
| BSP BRACKET TYPE K2/120-100-FIX | 120 | 100 |
| BSP BRACKET TYPE K2/120- 80-FIX | 120 | 80  |
|                                 |     |     |

BSP BRACKET TYPE K2/A-B-LOS

| A   | В                                           |
|-----|---------------------------------------------|
|     |                                             |
| 80  | 120                                         |
| 80  | 100                                         |
| 80  | 80                                          |
| 100 | 120                                         |
| 100 | 100                                         |
| 100 | 80                                          |
| 120 | 120                                         |
| 120 | 100                                         |
| 120 | 80                                          |
|     | 80<br>80<br>100<br>100<br>100<br>120<br>120 |