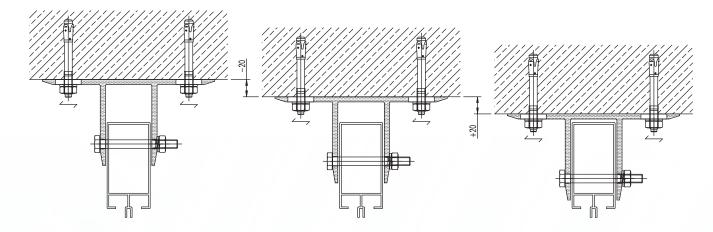

BracketSystem Polska EXAMPLE OF USE OF BSP EXTRUDED ALUMINIUM BRACKETS

Range of regulation helps avoid problems with the tolerance of wall construction +/-2 cm