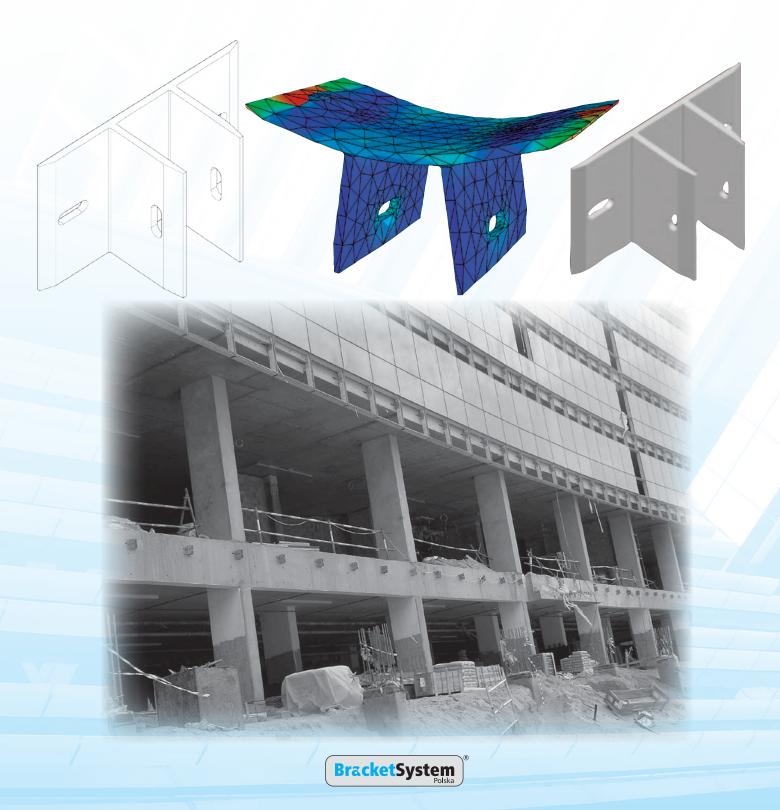

## **Extruded Aluminum Brackets**

The **extruded aluminum brackets** have been designed to fit **glassed aluminum facades**. The optimal design of **the bracket enables a perfect transfer of all loads from the facades construction on to the main supporting structure of the building**. It also gives a very precise fitting of the facade with the possibility of regulation **in all three directions not using washers or additional distances**.

## Strong points of extruded aluminum brackets:

- resistance to atmospheric factors
- light weight which has a considerable meaning with transportation costs
- versatility with additional cutting or drilling not requiring anti-corrosive protection
- no galvanic corrosion on contact with other aluminum facade elements
- optionally brackets can be delivered powder coated or anodized
- reduced delivery times, stocks available within 2-3 days