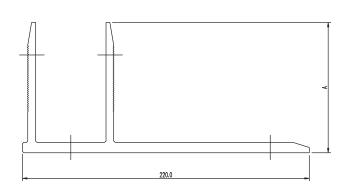

BracketSystem Polska

| NAME OF BRACKET                 | A   | В   |
|---------------------------------|-----|-----|
| BSP BRACKET TYPE K2/ 80-150-FIX | 80  | 150 |
| BSP BRACKET TYPE K2/ 80-120-FIX | 80  | 120 |
| BSP BRACKET TYPE K2/ 80-100-FIX | 80  | 100 |
| BSP BRACKET TYPE K2/ 80- 80-FIX | 80  | 80  |
| BSP BRACKET TYPE K2/100-150-FIX | 100 | 150 |
| BSP BRACKET TYPE K2/100-120-FIX | 100 | 120 |
| BSP BRACKET TYPE K2/100-100-FIX | 100 | 100 |
| BSP BRACKET TYPE K2/100- 80-FIX | 100 | 80  |
| BSP BRACKET TYPE K2/120-150-FIX | 120 | 150 |
| BSP BRACKET TYPE K2/120-120-FIX | 120 | 120 |
| BSP BRACKET TYPE K2/120-100-FIX | 120 | 100 |
| BSP BRACKET TYPE K2/120- 80-FIX | 120 | 80  |
|                                 |     |     |