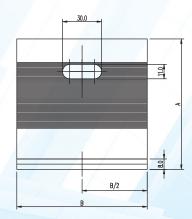

BSP BRACKET TYPE K2/A-B-LOS

| A   | В                                           |
|-----|---------------------------------------------|
|     |                                             |
| 80  | 120                                         |
| 80  | 100                                         |
| 80  | 80                                          |
| 100 | 120                                         |
| 100 | 100                                         |
| 100 | 80                                          |
| 120 | 120                                         |
| 120 | 100                                         |
| 120 | 80                                          |
|     | 80<br>80<br>100<br>100<br>100<br>120<br>120 |