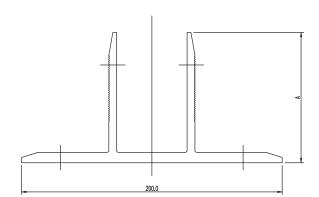

## BSP BRACKET TYPE K1/A-B-FIX

| NAME OF BRACKET                 | A   | B   |
|---------------------------------|-----|-----|
| BSP BRACKET TYPE K1/ 80-150-FIX | 80  | 150 |
| BSP BRACKET TYPE K1/ 80-120-FIX | 80  | 120 |
| BSP BRACKET TYPE K1/ 80-100-FIX | 80  | 100 |
| BSP BRACKET TYPE K1/ 80- 80-FIX | 80  | 80  |
| BSP BRACKET TYPE K1/100-150-FIX | 100 | 150 |
| BSP BRACKET TYPE K1/100-120-FIX | 100 | 120 |
| BSP BRACKET TYPE K1/100-100-FIX | 100 | 100 |
| BSP BRACKET TYPE K1/100- 80-FIX | 100 | 80  |
| BSP BRACKET TYPE K1/120-150-FIX | 120 | 150 |
| BSP BRACKET TYPE K1/120-120-FIX | 120 | 120 |
| BSP BRACKET TYPE K1/120-100-FIX | 120 | 100 |
| BSP BRACKET TYPE K1/120- 80-FIX | 120 | 80  |

BSP BRACKET TYPE K1/A-B-LOS

| A   | В                                                               |
|-----|-----------------------------------------------------------------|
| 80  | 120                                                             |
| 80  | 100                                                             |
| 80  | 80                                                              |
| 80  | 60                                                              |
| 100 | 120                                                             |
| 100 | 100                                                             |
| 100 | 80                                                              |
| 100 | 60                                                              |
| 120 | 120                                                             |
| 120 | 100                                                             |
| 120 | 80                                                              |
| 120 | 60                                                              |
|     | 80<br>80<br>80<br>100<br>100<br>100<br>100<br>120<br>120<br>120 |

BracketSystem Polska

| NAME OF BRACKET                 | A   | В   |
|---------------------------------|-----|-----|
| BSP BRACKET TYPE K2/ 80-150-FIX | 80  | 150 |
| BSP BRACKET TYPE K2/ 80-120-FIX | 80  | 120 |
| BSP BRACKET TYPE K2/ 80-100-FIX | 80  | 100 |
| BSP BRACKET TYPE K2/ 80- 80-FIX | 80  | 80  |
| BSP BRACKET TYPE K2/100-150-FIX | 100 | 150 |
| BSP BRACKET TYPE K2/100-120-FIX | 100 | 120 |
| BSP BRACKET TYPE K2/100-100-FIX | 100 | 100 |
| BSP BRACKET TYPE K2/100- 80-FIX | 100 | 80  |
| BSP BRACKET TYPE K2/120-150-FIX | 120 | 150 |
| BSP BRACKET TYPE K2/120-120-FIX | 120 | 120 |
| BSP BRACKET TYPE K2/120-100-FIX | 120 | 100 |
| BSP BRACKET TYPE K2/120- 80-FIX | 120 | 80  |
|                                 |     |     |

BSP BRACKET TYPE K2/A-B-LOS

| A   | В                                           |
|-----|---------------------------------------------|
|     |                                             |
| 80  | 120                                         |
| 80  | 100                                         |
| 80  | 80                                          |
| 100 | 120                                         |
| 100 | 100                                         |
| 100 | 80                                          |
| 120 | 120                                         |
| 120 | 100                                         |
| 120 | 80                                          |
|     | 80<br>80<br>100<br>100<br>100<br>120<br>120 |