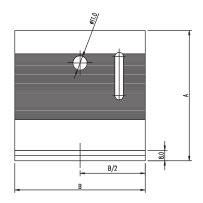

## BSP BRACKET TYPE K1/A-B-FIX

| NAME OF BRACKET                 | A   | B   |
|---------------------------------|-----|-----|
| BSP BRACKET TYPE K1/ 80-150-FIX | 80  | 150 |
| BSP BRACKET TYPE K1/ 80-120-FIX | 80  | 120 |
| BSP BRACKET TYPE K1/ 80-100-FIX | 80  | 100 |
| BSP BRACKET TYPE K1/ 80- 80-FIX | 80  | 80  |
| BSP BRACKET TYPE K1/100-150-FIX | 100 | 150 |
| BSP BRACKET TYPE K1/100-120-FIX | 100 | 120 |
| BSP BRACKET TYPE K1/100-100-FIX | 100 | 100 |
| BSP BRACKET TYPE K1/100- 80-FIX | 100 | 80  |
| BSP BRACKET TYPE K1/120-150-FIX | 120 | 150 |
| BSP BRACKET TYPE K1/120-120-FIX | 120 | 120 |
| BSP BRACKET TYPE K1/120-100-FIX | 120 | 100 |
| BSP BRACKET TYPE K1/120- 80-FIX | 120 | 80  |

BSP BRACKET TYPE K1/A-B-LOS

| A   | В                                                               |
|-----|-----------------------------------------------------------------|
| 80  | 120                                                             |
| 80  | 100                                                             |
| 80  | 80                                                              |
| 80  | 60                                                              |
| 100 | 120                                                             |
| 100 | 100                                                             |
| 100 | 80                                                              |
| 100 | 60                                                              |
| 120 | 120                                                             |
| 120 | 100                                                             |
| 120 | 80                                                              |
| 120 | 60                                                              |
|     | 80<br>80<br>80<br>100<br>100<br>100<br>100<br>120<br>120<br>120 |

BracketSystem Polska

| NAME OF BRACKET                 | A   | В   |
|---------------------------------|-----|-----|
| BSP BRACKET TYPE K2/ 80-150-FIX | 80  | 150 |
| BSP BRACKET TYPE K2/ 80-120-FIX | 80  | 120 |
| BSP BRACKET TYPE K2/ 80-100-FIX | 80  | 100 |
| BSP BRACKET TYPE K2/ 80- 80-FIX | 80  | 80  |
| BSP BRACKET TYPE K2/100-150-FIX | 100 | 150 |
| BSP BRACKET TYPE K2/100-120-FIX | 100 | 120 |
| BSP BRACKET TYPE K2/100-100-FIX | 100 | 100 |
| BSP BRACKET TYPE K2/100- 80-FIX | 100 | 80  |
| BSP BRACKET TYPE K2/120-150-FIX | 120 | 150 |
| BSP BRACKET TYPE K2/120-120-FIX | 120 | 120 |
| BSP BRACKET TYPE K2/120-100-FIX | 120 | 100 |
| BSP BRACKET TYPE K2/120- 80-FIX | 120 | 80  |
|                                 |     |     |

BSP BRACKET TYPE K2/A-B-LOS

| A   | В                                           |
|-----|---------------------------------------------|
|     |                                             |
| 80  | 120                                         |
| 80  | 100                                         |
| 80  | 80                                          |
| 100 | 120                                         |
| 100 | 100                                         |
| 100 | 80                                          |
| 120 | 120                                         |
| 120 | 100                                         |
| 120 | 80                                          |
|     | 80<br>80<br>100<br>100<br>100<br>120<br>120 |