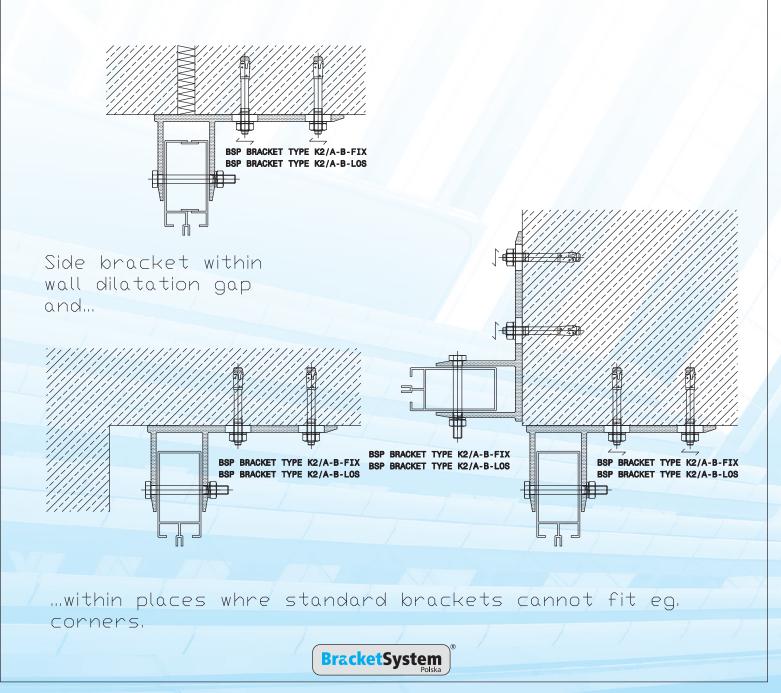

BracketSystem Polska EXAMPLE OF USE OF BSP EXTRUDED ALUMINIUM BRACKETS

Range of regulation helps avoid problems with the tolerance of wall construction +/-2 cm