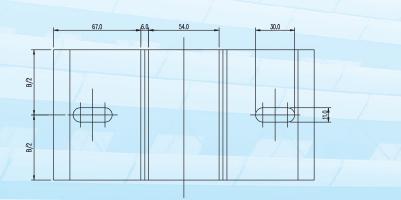

BSP BRACKET TYPE K1/A-B-LOS

| A   | В                                                               |
|-----|-----------------------------------------------------------------|
| 80  | 120                                                             |
| 80  | 100                                                             |
| 80  | 80                                                              |
| 80  | 60                                                              |
| 100 | 120                                                             |
| 100 | 100                                                             |
| 100 | 80                                                              |
| 100 | 60                                                              |
| 120 | 120                                                             |
| 120 | 100                                                             |
| 120 | 80                                                              |
| 120 | 60                                                              |
|     | 80<br>80<br>80<br>100<br>100<br>100<br>100<br>120<br>120<br>120 |