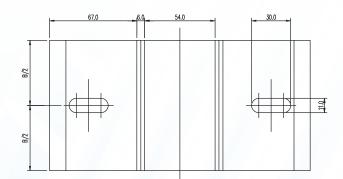

## BSP BRACKET TYPE K1/A-B-FIX

| NAME OF BRACKET                 | A   | B   |
|---------------------------------|-----|-----|
| BSP BRACKET TYPE K1/ 80-150-FIX | 80  | 150 |
| BSP BRACKET TYPE K1/ 80-120-FIX | 80  | 120 |
| BSP BRACKET TYPE K1/ 80-100-FIX | 80  | 100 |
| BSP BRACKET TYPE K1/ 80- 80-FIX | 80  | 80  |
| BSP BRACKET TYPE K1/100-150-FIX | 100 | 150 |
| BSP BRACKET TYPE K1/100-120-FIX | 100 | 120 |
| BSP BRACKET TYPE K1/100-100-FIX | 100 | 100 |
| BSP BRACKET TYPE K1/100- 80-FIX | 100 | 80  |
| BSP BRACKET TYPE K1/120-150-FIX | 120 | 150 |
| BSP BRACKET TYPE K1/120-120-FIX | 120 | 120 |
| BSP BRACKET TYPE K1/120-100-FIX | 120 | 100 |
| BSP BRACKET TYPE K1/120- 80-FIX | 120 | 80  |

BSP BRACKET TYPE K1/A-B-LOS

| A   | В                                                               |
|-----|-----------------------------------------------------------------|
| 80  | 120                                                             |
| 80  | 100                                                             |
| 80  | 80                                                              |
| 80  | 60                                                              |
| 100 | 120                                                             |
| 100 | 100                                                             |
| 100 | 80                                                              |
| 100 | 60                                                              |
| 120 | 120                                                             |
| 120 | 100                                                             |
| 120 | 80                                                              |
| 120 | 60                                                              |
|     | 80<br>80<br>80<br>100<br>100<br>100<br>100<br>120<br>120<br>120 |

BracketSystem Polska

| NAME OF BRACKET                 | A   | В   |
|---------------------------------|-----|-----|
| BSP BRACKET TYPE K2/ 80-150-FIX | 80  | 150 |
| BSP BRACKET TYPE K2/ 80-120-FIX | 80  | 120 |
| BSP BRACKET TYPE K2/ 80-100-FIX | 80  | 100 |
| BSP BRACKET TYPE K2/ 80- 80-FIX | 80  | 80  |
| BSP BRACKET TYPE K2/100-150-FIX | 100 | 150 |
| BSP BRACKET TYPE K2/100-120-FIX | 100 | 120 |
| BSP BRACKET TYPE K2/100-100-FIX | 100 | 100 |
| BSP BRACKET TYPE K2/100- 80-FIX | 100 | 80  |
| BSP BRACKET TYPE K2/120-150-FIX | 120 | 150 |
| BSP BRACKET TYPE K2/120-120-FIX | 120 | 120 |
| BSP BRACKET TYPE K2/120-100-FIX | 120 | 100 |
| BSP BRACKET TYPE K2/120- 80-FIX | 120 | 80  |
|                                 |     |     |

BSP BRACKET TYPE K2/A-B-LOS

| A   | В                                           |
|-----|---------------------------------------------|
|     |                                             |
| 80  | 120                                         |
| 80  | 100                                         |
| 80  | 80                                          |
| 100 | 120                                         |
| 100 | 100                                         |
| 100 | 80                                          |
| 120 | 120                                         |
| 120 | 100                                         |
| 120 | 80                                          |
|     | 80<br>80<br>100<br>100<br>100<br>120<br>120 |