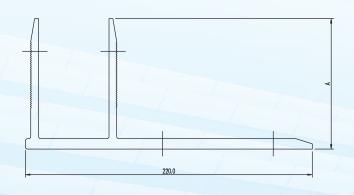

## BSP BRACKET TYPE K1/A-B-FIX

| NAME OF BRACKET                 | A   | B   |
|---------------------------------|-----|-----|
| BSP BRACKET TYPE K1/ 80-150-FIX | 80  | 150 |
| BSP BRACKET TYPE K1/ 80-120-FIX | 80  | 120 |
| BSP BRACKET TYPE K1/ 80-100-FIX | 80  | 100 |
| BSP BRACKET TYPE K1/ 80- 80-FIX | 80  | 80  |
| BSP BRACKET TYPE K1/100-150-FIX | 100 | 150 |
| BSP BRACKET TYPE K1/100-120-FIX | 100 | 120 |
| BSP BRACKET TYPE K1/100-100-FIX | 100 | 100 |
| BSP BRACKET TYPE K1/100- 80-FIX | 100 | 80  |
| BSP BRACKET TYPE K1/120-150-FIX | 120 | 150 |
| BSP BRACKET TYPE K1/120-120-FIX | 120 | 120 |
| BSP BRACKET TYPE K1/120-100-FIX | 120 | 100 |
| BSP BRACKET TYPE K1/120- 80-FIX | 120 | 80  |

BSP BRACKET TYPE K1/A-B-LOS

| A   | В                                                               |
|-----|-----------------------------------------------------------------|
| 80  | 120                                                             |
| 80  | 100                                                             |
| 80  | 80                                                              |
| 80  | 60                                                              |
| 100 | 120                                                             |
| 100 | 100                                                             |
| 100 | 80                                                              |
| 100 | 60                                                              |
| 120 | 120                                                             |
| 120 | 100                                                             |
| 120 | 80                                                              |
| 120 | 60                                                              |
|     | 80<br>80<br>80<br>100<br>100<br>100<br>100<br>120<br>120<br>120 |