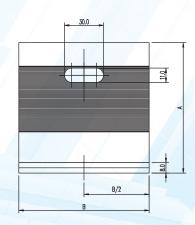

BracketSystem Polska

| NAME OF BRACKET                 | A   | В   |
|---------------------------------|-----|-----|
| BSP BRACKET TYPE K2/ 80-150-FIX | 80  | 150 |
| BSP BRACKET TYPE K2/ 80-120-FIX | 80  | 120 |
| BSP BRACKET TYPE K2/ 80-100-FIX | 80  | 100 |
| BSP BRACKET TYPE K2/ 80- 80-FIX | 80  | 80  |
| BSP BRACKET TYPE K2/100-150-FIX | 100 | 150 |
| BSP BRACKET TYPE K2/100-120-FIX | 100 | 120 |
| BSP BRACKET TYPE K2/100-100-FIX | 100 | 100 |
| BSP BRACKET TYPE K2/100- 80-FIX | 100 | 80  |
| BSP BRACKET TYPE K2/120-150-FIX | 120 | 150 |
| BSP BRACKET TYPE K2/120-120-FIX | 120 | 120 |
| BSP BRACKET TYPE K2/120-100-FIX | 120 | 100 |
| BSP BRACKET TYPE K2/120- 80-FIX | 120 | 80  |
|                                 |     |     |

BSP BRACKET TYPE K2/A-B-LOS

| A   | В                                           |
|-----|---------------------------------------------|
|     |                                             |
| 80  | 120                                         |
| 80  | 100                                         |
| 80  | 80                                          |
| 100 | 120                                         |
| 100 | 100                                         |
| 100 | 80                                          |
| 120 | 120                                         |
| 120 | 100                                         |
| 120 | 80                                          |
|     | 80<br>80<br>100<br>100<br>100<br>120<br>120 |