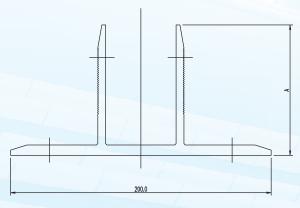

## BSP BRACKET TYPE K1/A-B-FIX

| NAME OF BRACKET                 | A   | B   |
|---------------------------------|-----|-----|
| BSP BRACKET TYPE K1/ 80-150-FIX | 80  | 150 |
| BSP BRACKET TYPE K1/ 80-120-FIX | 80  | 120 |
| BSP BRACKET TYPE K1/ 80-100-FIX | 80  | 100 |
| BSP BRACKET TYPE K1/ 80- 80-FIX | 80  | 80  |
| BSP BRACKET TYPE K1/100-150-FIX | 100 | 150 |
| BSP BRACKET TYPE K1/100-120-FIX | 100 | 120 |
| BSP BRACKET TYPE K1/100-100-FIX | 100 | 100 |
| BSP BRACKET TYPE K1/100- 80-FIX | 100 | 80  |
| BSP BRACKET TYPE K1/120-150-FIX | 120 | 150 |
| BSP BRACKET TYPE K1/120-120-FIX | 120 | 120 |
| BSP BRACKET TYPE K1/120-100-FIX | 120 | 100 |
| BSP BRACKET TYPE K1/120- 80-FIX | 120 | 80  |